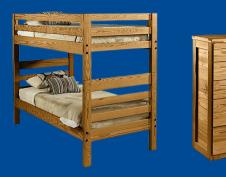

#### Standard Bedroom Suite

| Standard Bedroom Suit               | e             |
|-------------------------------------|---------------|
| Commercial Grade Furniture in Suite | \$/Item       |
| Dresser                             | \$835         |
| Full Bunk Bed                       | \$1,380       |
| Trundle Bed                         | \$390         |
| Crib                                | \$200         |
| Crib Mattress                       | \$50          |
| Trundle Mattress                    | \$300         |
| Twin Mattress                       | \$350         |
| Full Mattress                       | \$535         |
| Total (                             | Cost: \$4,040 |

## Purchase individual commercial grade furniture to furnish a bedroom suite

| Furniture          | \$/Item |  |
|--------------------|---------|--|
| Dressers           | \$835   |  |
| Twin Beds          | \$560   |  |
| Twin Bunk Beds     | \$790   |  |
| Full Bunk Beds     | \$1,380 |  |
| Trundle Beds       | \$390   |  |
| Cribs              | \$200   |  |
| Crib Mattresses    | \$50    |  |
| Trundle Mattresses | \$300   |  |
| Twin Mattresses    | \$350   |  |
| Full Mattresses    | \$535   |  |
|                    |         |  |