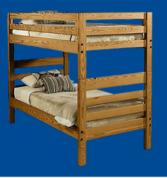

#### **Standard Bedroom Suite**

| <b>Commercial Grade Furniture in</b> | Suite              | \$/Item |
|--------------------------------------|--------------------|---------|
| Dresser                              |                    | \$835   |
| Full Bunk Bed                        |                    | \$1,380 |
| Trundle Bed                          |                    | \$390   |
| Crib                                 |                    | \$200   |
| Crib Mattress                        |                    | \$50    |
| Trundle Mattress                     |                    | \$300   |
| Twin Mattress                        |                    | \$350   |
| Full Mattress                        |                    | \$535   |
|                                      | <b>Total Cost:</b> | \$4,040 |
|                                      |                    |         |

## Purchase individual commercial grade furniture to furnish a bedroom suite

| Furniture          | \$/Item |
|--------------------|---------|
| Dressers           | \$835   |
| Twin Beds          | \$560   |
| Twin Bunk Beds     | \$790   |
| Full Bunk Beds     | \$1,380 |
| Trundle Beds       | \$390   |
| Cribs              | \$200   |
| Crib Mattresses    | \$50    |
| Trundle Mattresses | \$300   |
| Twin Mattresses    | \$350   |
| Full Mattresses    | \$535   |
|                    |         |